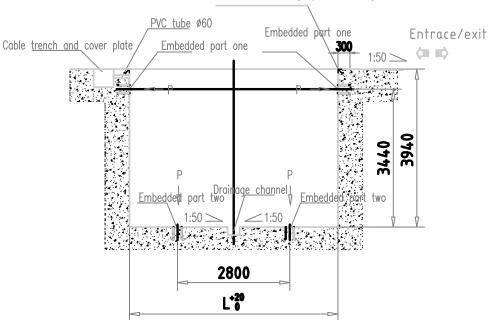

3. The installation foundation and embedded parts shall be designed and constructed by the buyer according to the ground conditions, bearing capacity requirements and wind load conditions.

4. The horizontal error of the parking equipment area is ±5mm. 5. The net height of the space above the ground of the parking equipment area shall not be less than 5.15 meters (this space does not include fire fighting, ventilation and other pipes)