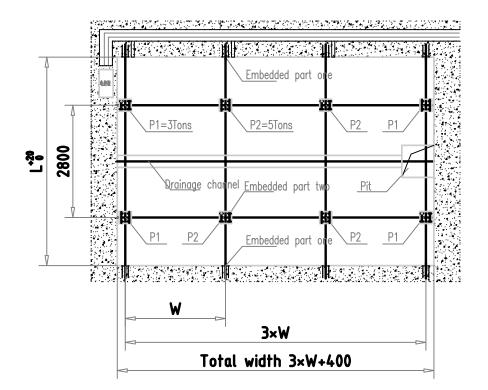

3. The installation foundation and embedded parts shall be designed and constructed by the buyer according to the ground conditions, bearing capacity requirements and wind load conditions.

4. The horizontal error of the parking equipment area is ±5mm. 5. The net height of the space above the ground of the parking equipment area shall not be less than 5.15 meters (this space does not include fire fighting, ventilation and other pipes)