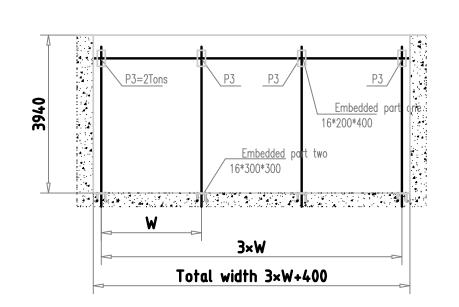

3. The installation foundation and embedded parts shall be designed and constructed by the buyer according to the ground conditions, bearing capacity requirements and wind load conditions.

4. The horizontal error of the parking equipment area is ±5mm. 5. The net height of the space above the ground of the parking equipment area shall not be less than 5.15 meters (this space does not include fire fighting, ventilation and other pipes)